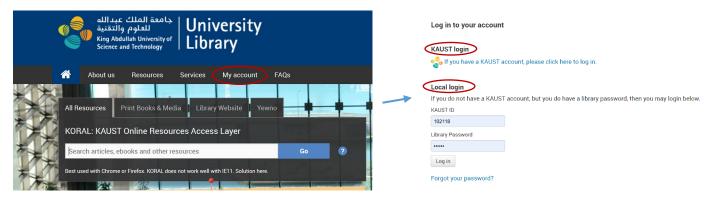

## How to place a hold?

Please go to the <u>library website</u> and click on my account tab on the top of the page. Log into your account by using KAUST single sign-on (SSO).

Then search for the book title by entering the keyword in the search box. Please use drop down box to change your search parameters (Author, ISBN, Subject etc. search)