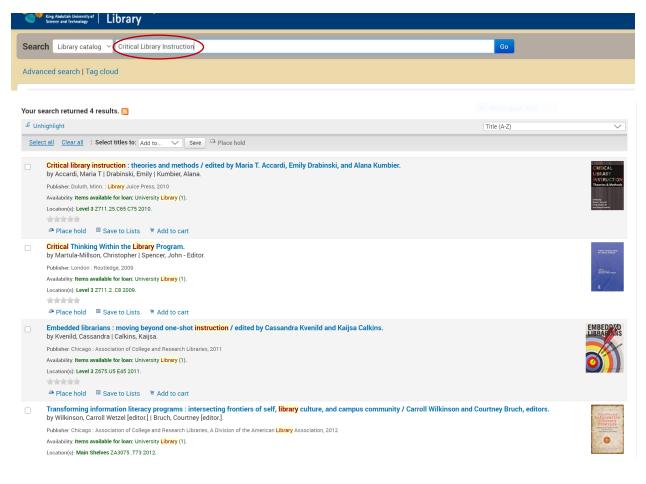

Look through the result list and choose the title you would like to have. Then click on

Please note that presently you can place a hold only for the University Library, not the Harbor Library books.

| Search Library catalog \vee                                                                                                           | Go                                                                                                                                                                                                                                                                                                                   |                                         |
|---------------------------------------------------------------------------------------------------------------------------------------|----------------------------------------------------------------------------------------------------------------------------------------------------------------------------------------------------------------------------------------------------------------------------------------------------------------------|-----------------------------------------|
| Advanced search   Tag cloud                                                                                                           |                                                                                                                                                                                                                                                                                                                      |                                         |
| Home > Results of search for '                                                                                                        | kw,wrdl: Critical Library Instruction'                                                                                                                                                                                                                                                                               |                                         |
| Refine your search                                                                                                                    | Your search returned 4 results. 🔝                                                                                                                                                                                                                                                                                    |                                         |
| Availability<br>Limit to currently available<br>items.                                                                                | Select all Clear all   Select titles to: Add to  Save CA Place hold                                                                                                                                                                                                                                                  | Title (A-Z)                             |
| Authors<br>Accardi, Maria T.<br>Drabinski, Emily,<br>Kvenild, Cassandra,<br>Spencer, John - Edit<br>Wilkinson, Carroll W<br>Show more | Critical library instruction : theories and methods / edited by Maria T. Accard<br>by Accardi, Maria T   Drabinski, Emily   Kumbier, Alana.<br>Publisher: Duluth, Minn. : Library Juice Press, 2010<br>Availability: Items available for Ioan: University Library (1).<br>Location(s): Level 3 Z711.25.C65 C75 2010. | li, Emily Drabinski, and Alana Kumbier. |